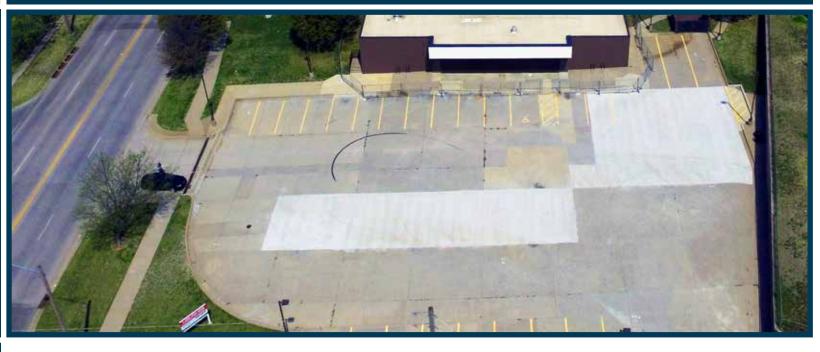

# Stand-Alone Retail 3164 S. Hillside, Wichita, KS

Property
Information:

Building Size
3,316 Sq. Ft.

Lot Size
.92 Acres
Year Built
1991
2017 RE Taxes
\$8,264.77
Zoning
Limited Commercial

\*Owner will consider food uses at specific locations\*

- ✓ Large Lot/Adequate Parking
- ✓ Desirable Hard Corner Location
- ✓ Easy Access to I-135 & K-15
- ✓ Highly Visible

Area Businesses Include QuikTrip, Spirit Aerosystems, McConnell Air Force Base, Sutherlands, and More