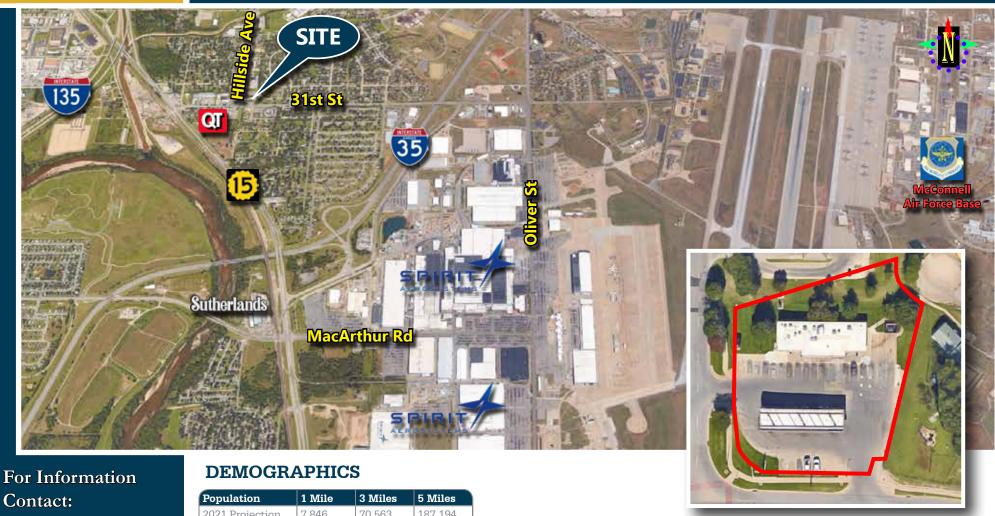

\*Owner will consider food uses at specific locations\*

- ✓ Large Lot/Adequate Parking
- ✓ Desirable Hard Corner Location
- ✓ Easy Access to I-135 & K-15
- ✓ Highly Visible

Area Businesses Include QuikTrip, Spirit Aerosystems, McConnell Air Force Base, Sutherlands, and More

# For Information

Carl Hebert, CCIM (316) 618-1100

cjhebert@insitere.com

Jake Ramstack (316) 618-1100 jake@insitere.com

| Population      | 1 Mile   | 3 Miles  | 5 Miles  |
|-----------------|----------|----------|----------|
| 2021 Projection | 7,846    | 70,563   | 187,194  |
| 2016 Population | 7,646    | 69,429   | 183,482  |
| Income          |          |          |          |
| Ave. HH Income  | \$36,492 | \$41,998 | \$50,766 |
| Business Data   |          |          |          |
| Businesses      | 196      | 1,969    | 8,383    |
| Employees       | 4,769    | 34,991   | 120,972  |

#### TRAFFIC COUNTS

31st & Hillside 15,593 Cars per Day